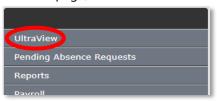

4. From there **drop down** to the supervisor you are going to act as proxy for and click **Apply**.

5. From there click on **UltraView** and this will take you to the screen with all of the other supervisor's employees and their time.

## **Changing Settings to 3 Week View**

1. From the main menu page, click on **UltraView**.

2. Initially your screen will look like something like this.

3. Click on **Settings**.

4. Drop down the **Week Range** to **3 Weeks**, then click Save and Ok. **NOTE:** If you do not click **Save** first, it will only change this **one time**.