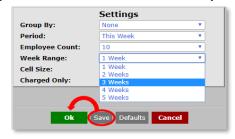

## **Changing Settings to 3 Week View**

1. From the main menu page, click on **UltraView**.

2. Initially your screen will look like something like this.

3. Click on **Settings**.

4. Drop down the **Week Range** to **3 Weeks**, then click Save and Ok. **NOTE:** If you do not click **Save** first, it will only change this **one time**.