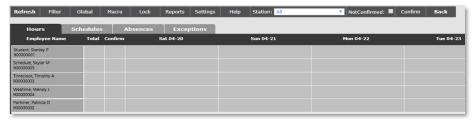

5. Your screen will now look something like this, with the **current and two prior weeks**.