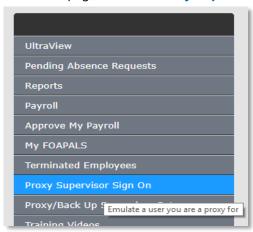

## **Proxy Supervisor Sign On**

1. Log in to InsideND and search for **ultratime** in the search bar.

2. Click on UltraTime: Supervisor Login.

3. From the main menu page, clock on **Proxy Supervisor Sign On**.

4. From there **drop down** to the supervisor you are going to act as proxy for and click **Apply**.

5. From there click on **UltraView** and this will take you to the screen with all of the other supervisor's employees and their time.