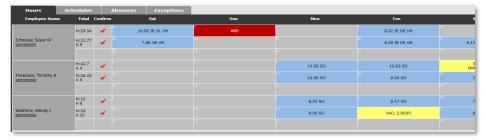

5. Your screen will now look something like this, with the **current and two prior weeks**.