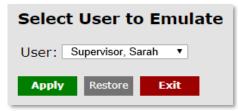

4. From there **drop down** to the supervisor you are going to act as proxy for and click **Apply**.

5. From there click on **UltraView** and this will take you to the screen with all of the other supervisor's employees and their time.