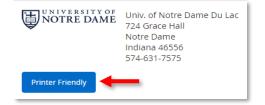

- a) Use the dropdown to select the Pay Year for which you wish to view your pay stubs.
- b) Click on the underlined **Pay Date** to view the Pay Stub for the desired Pay Period or adjustment. This allows you to **View** the pay stub on the screen.
- c) If you wish to **Print** your pay stub, click on **Printer Friendly** in the upper left corner of the screen.

• From the printer friendly view, either **right click** to select Print or **print from your browser**.