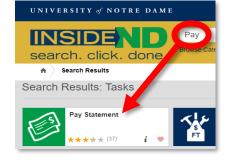

## Accessing & Printing Online Pay Statement Instructions

- Go to InsideND (inside.nd.edu) to login with your NetID and password.
- Search for and click on the **Pay Statement** task.
- Click on the All Pay Stubs link.